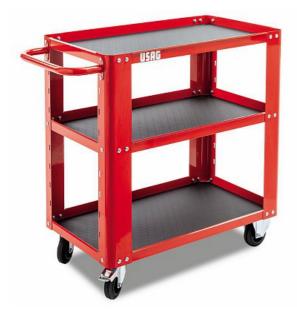

## NEW! PROMO

- Model with 3 shelves 770x448 mm
- Shelves covered by 2 mm ABS mats
- 37 mm anti-fall edges on all 3 shelves
- Steel handle Ø 25 mm
- Two fixed and two swivelling (Ø 100 mm), one of which has a brake
- Supplied disassembled
- Maximum loading capacity: 200 Kg
- Frame painted, colour red RAL 3020